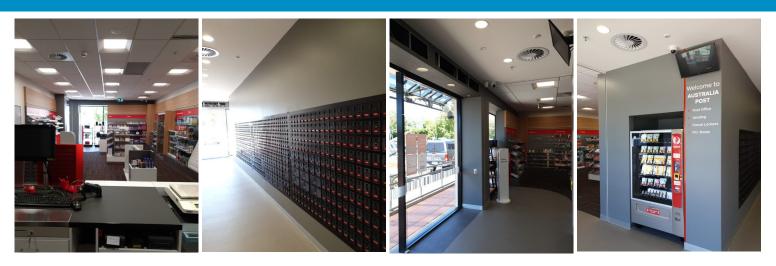

#### Project Scope: Australia Post Glenside

This project involved the commercial fit out of the existing retail space to Australia Post standards and specific requirements including the provision of all linings, floor coverings and adjustment to structural steel to account for the new entry way. Mykra installed an automatic door to the entry way as well as aluminium to the shopfront along with joinery, Billi unit and supply and installation of security systems. Due to fixed open dates of the retail store, it was imperative that the project remained on time according to the programme so all works were completed when scheduled.