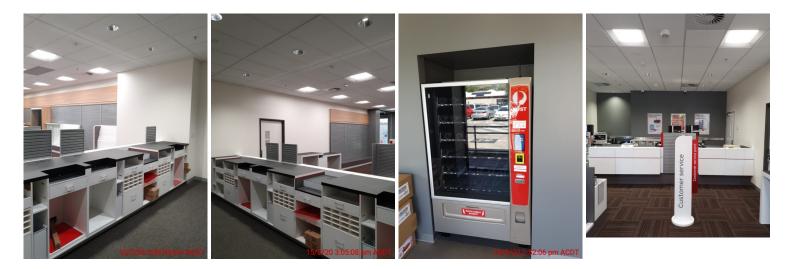

#### Project Scope: Australia Post Glenside

This project involved the commercial fit out of the existing retail space to Australia Post standards and specific requirements including the provision of all linings, floor coverings and adjustment to structural steel to account for the new entry way. Mykra installed an automatic door to the entry way as well as aluminium to the shopfront along with joinery, Billi unit and supply and installation of security systems. Due to fixed open dates of the retail store, it was imperative that the project remained on time according to the programme so all works were completed when scheduled.