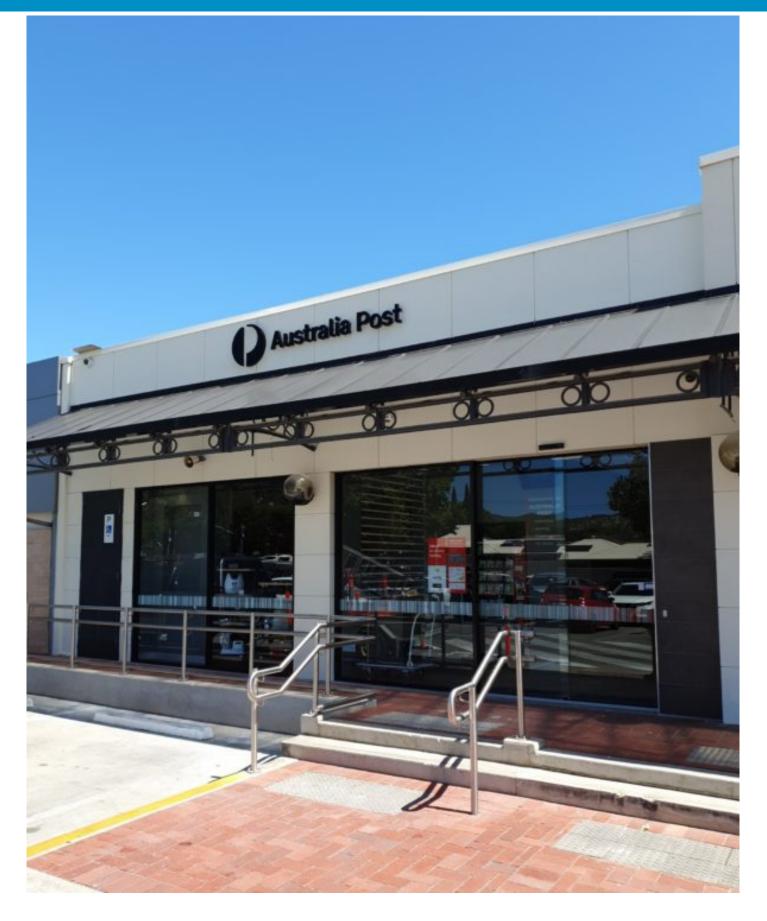

### **AUSTRALIA POST GLENSIDE**

Email admin@mykra.com.au tel (08) 8261 8600 | fax (08) 8261 9988 7 Thames Avenue, Klemzig SA 5087

#### Project Scope: Australia Post Glenside

This project involved the commercial fit out of the existing retail space to Australia Post standards and specific requirements including the provision of all linings, floor coverings and adjustment to structural steel to account for the new entry way. Mykra installed an automatic door to the entry way as well as aluminium to the shopfront along with joinery, Billi unit and supply and installation of security systems. Due to fixed open dates of the retail store, it was imperative that the project remained on time according to the programme so all works were completed when scheduled.