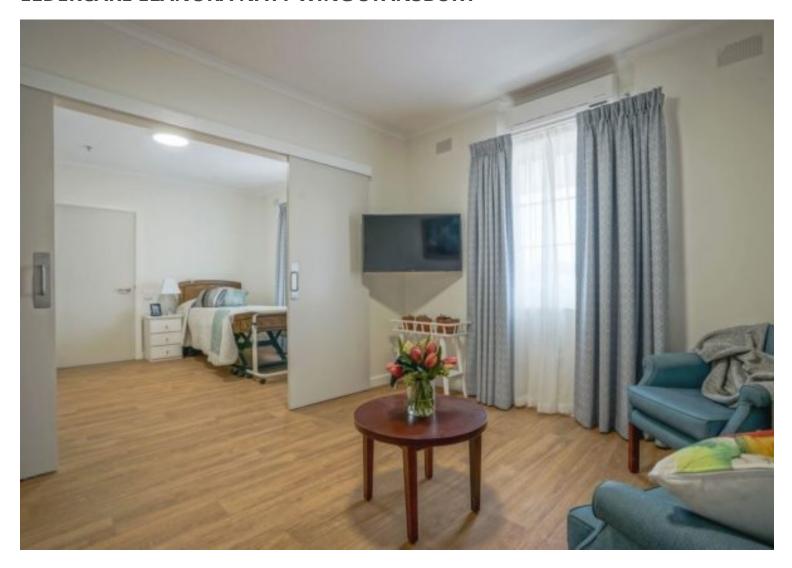

## **Project Scope: Eldercare Elanora Natt Wing Stansbury**

The objective of this project was to renovate the existing Natt Wing consisting of a twelve-roomed administration wing into six, two-room residences with ensuites. Within this project, Mykra upgraded the wing's electrical and plumbing systems, installed new tiling, fire sprinklers and nurse call buttons. New paint and floor coverings were added to provide the wing with a modern and fresh look as well as additional rendering works, the installation of a new tiled roof and removal of asbestos. Working within an operating facility is always challenging and Mykra had to be cautious of dust causing a potential major issue due to the chasing of red brick walls and concrete while keeping all employees and residents safe.