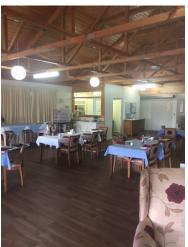

## Project Scope: Eldercare Sash Ferguson Mt Barker

This project involved an overall upgrade to the existing facility and amenities including resident rooms, communal dining, lounge rooms, the reception area and hairdresser. The biggest challenge was carrying out construction works within a working residential facility. Residents were decanted from their rooms during the day for works to take place and were returned each evening. Trades could not start work before 9am and were instructed to have tools down by 4pm while keeping noise to a minimum in an effort not to disrupt employees and residents.