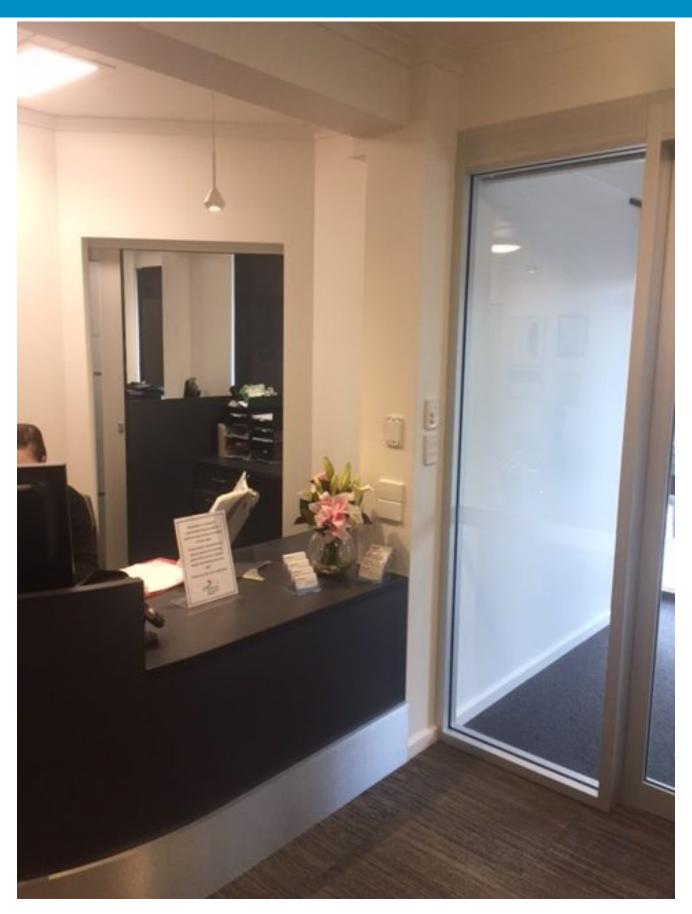

## Project Scope: Eldercare Sash Ferguson Mt Barker

This project involved an overall upgrade to the existing facility and amenities including resident rooms, communal dining, lounge rooms, the reception area and hairdresser. The biggest challenge was carrying out construction works within a working residential facility. Residents were decanted from their rooms during the day for works to take place and were returned each evening. Trades could not start work before 9am and were instructed to have tools down by 4pm while keeping noise to a minimum in an effort not to disrupt employees and residents.