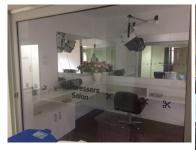

## Project Scope: Eldercare Sash Ferguson Mt Barker

This project involved an overall upgrade to the existing facility and amenities including resident rooms, communal dining, lounge rooms, the reception area and hairdresser. The biggest challenge was carrying out construction works within a working residential facility. Residents were decanted from their rooms during the day for works to take place and were returned each evening. Trades could not start work before 9am and were instructed to have tools down by 4pm while keeping noise to a minimum in an effort not to disrupt employees and residents.