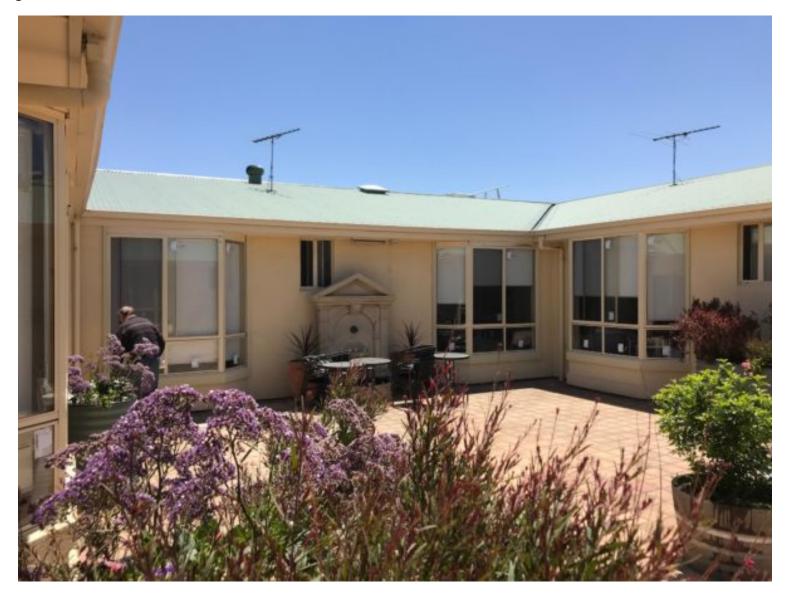

## **Project Scope: Japara Homestead Aged Care**

This project consisted of a large-scale window and plumbing upgrade to an aged care facility. Mykra were engaged to remove 51 existing windows and replace them with larger windows, involving carpentry works to expand the openings, new painting, ceilings and linings, mouldings and rendering to provide the client with a polished finish. While we were there, we were also engaged to upgrade plumbing and joinery units involving the removal and replacement of 58 vanities within the residents' ensuites, all carried out with minimum disruption to residents and the client to ensure they could remain completely operational throughout.