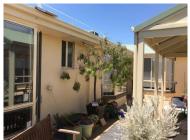

## **Project Scope: Japara Homestead Aged Care**

This project consisted of a large-scale window and plumbing upgrade to an aged care facility. Mykra were engaged to remove 51 existing windows and replace them with larger windows, involving carpentry works to expand the openings, new painting, ceilings and linings, mouldings and rendering to provide the client with a polished finish. While we were there, we were also engaged to upgrade plumbing and joinery units involving the removal and replacement of 58 vanities within the residents' ensuites, all carried out with minimum disruption to residents and the client to ensure they could remain completely operational throughout.