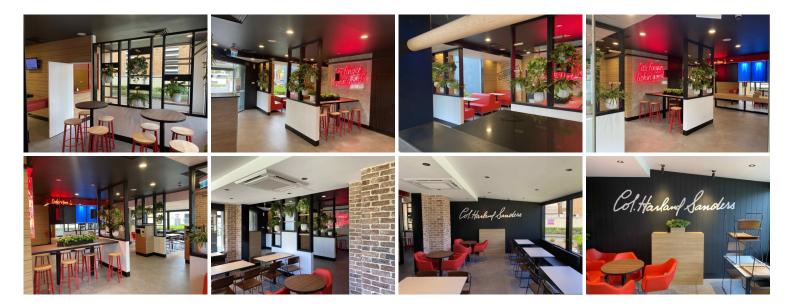

## **Project Scope: KFC Elizabeth**

The KFC Elizabeth fitout was completed with refurbishment works to various sections of the interior and exterior portions of the building.

The exterior featured a new paved pathway, a new perforated metal gantry with new illuminated sign over the entrance, as well as a new section of concrete slab poured with a new stud framed wall constructed to enclose the original outdoor dining area.

The interior had a large amount of existing furniture to be removed, a new kiosk order stand was added along with new divider screens. A new plasterboard ceiling was also installed over the newly poured concrete slab area and a boxed in section of ceiling was allowed to accommodate the new AC cassette.