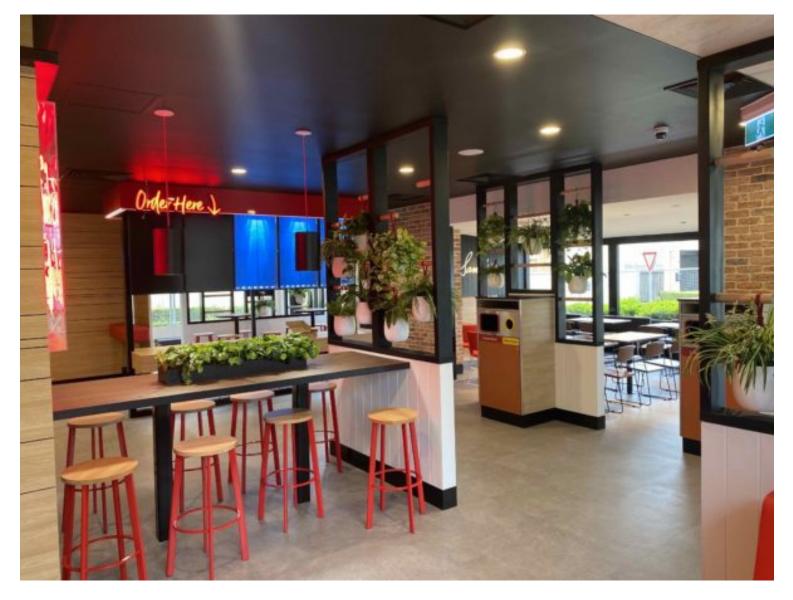

## **Project Scope: KFC Elizabeth**

The KFC Elizabeth fitout was completed with refurbishment works to various sections of the interior and exterior portions of the building.

The exterior featured a new paved pathway, a new perforated metal gantry with new illuminated sign over the entrance, as well as a new section of concrete slab poured with a new stud framed wall constructed to enclose the original outdoor dining area.

The interior had a large amount of existing furniture to be removed, a new kiosk order stand was added along with new divider screens. A new plasterboard ceiling was also installed over the newly poured concrete slab area and a boxed in section of ceiling was allowed to accommodate the new AC cassette.