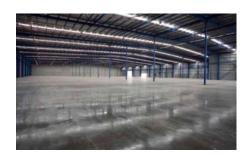

## **Project Scope: Stockland Port Adelaide Distribution Centre**

Mykra were engaged to complete structural rectification works at a distribution warehouse for Stockland Property Management. Works included replacement of the complete external wall to the building and roof cladding; repairs to internal concrete walls and structural supporting columns; repairs to bitumen pavements and general damage caused by operational equipment and repairs to the building lighting and power to meet current building standards.

Challenges included site safety for trades working and operating around moving equipment on an operational site. Mykra worked closely with the client to ensure rectification works were completed to high standard, whilst meeting clients requirements with budget and timeframe.