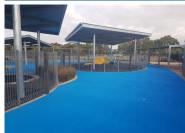

## **Project Scope: Adelaide North Special School - Shade Structures**

This project consisted of the erection of five hot dipped galvanised steel structures with hardwood roof purlins over existing recessed trampolines and existing soft-fall areas. Colourbond and Danaplon were installed respectively to each of the structures to maintain natural lighting levels. Roof water was discharged via new downpipes and underground pipework connecting to existing infrastructure. Bitumen pavements were made good along with new soft-fall.