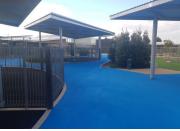

## **Project Scope: Adelaide North Special School - Shade Structures**

This project consisted of the erection of five hot dipped galvanised steel structures with hardwood roof purlins over existing recessed trampolines and existing soft-fall areas. Colourbond and Danaplon were installed respectively to each of the structures to maintain natural lighting levels. Roof water was discharged via new downpipes and underground pipework connecting to existing infrastructure. Bitumen pavements were made good along with new soft-fall.