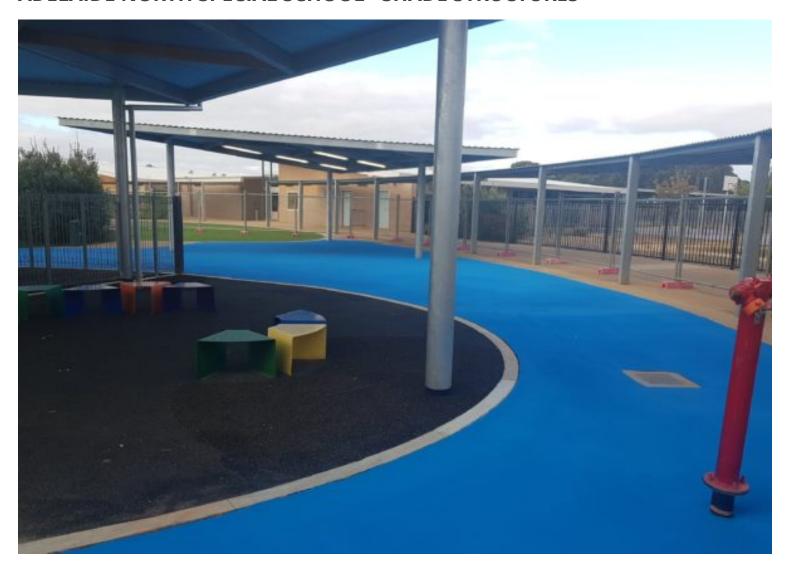

## **Project Scope: Adelaide North Special School - Shade Structures**

This project consisted of the erection of five hot dipped galvanised steel structures with hardwood roof purlins over existing recessed trampolines and existing soft-fall areas. Colourbond and Danaplon were installed respectively to each of the structures to maintain natural lighting levels. Roof water was discharged via new downpipes and underground pipework connecting to existing infrastructure. Bitumen pavements were made good along with new soft-fall.