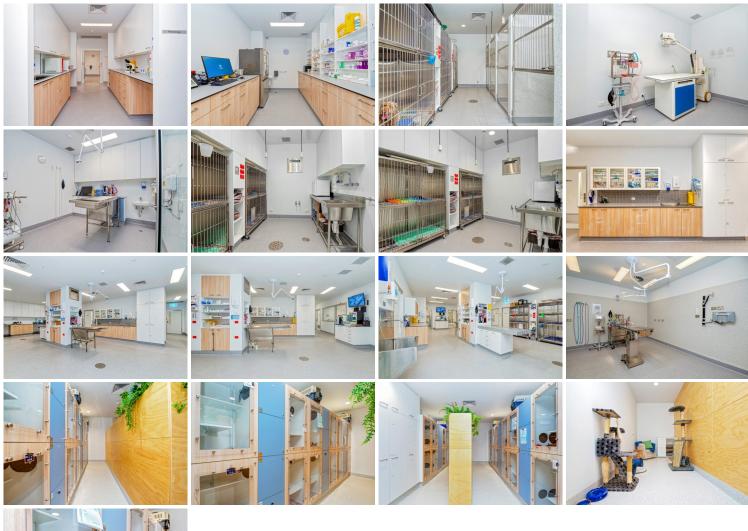

## **Project Scope: Adelaide Vet Fitout**

This project involved the commercial fit out and refurbishment from an existing warehouse space with a total floor area of 1,130 square metres in to a state-of-the-art veterinary facility comprising of a training room, veterinary specialist facilities, animal treatment areas, operating theatres, pathology, dispensary, dedicated grieving areas, dog and cat wards, cat boarding, behavioural services and dog training areas with washing facilities. This veterinary practice is one of the largest and most modern in the state and will likely serve as Adelaide Animal Hospital's flagship practice for the foreseeable future.