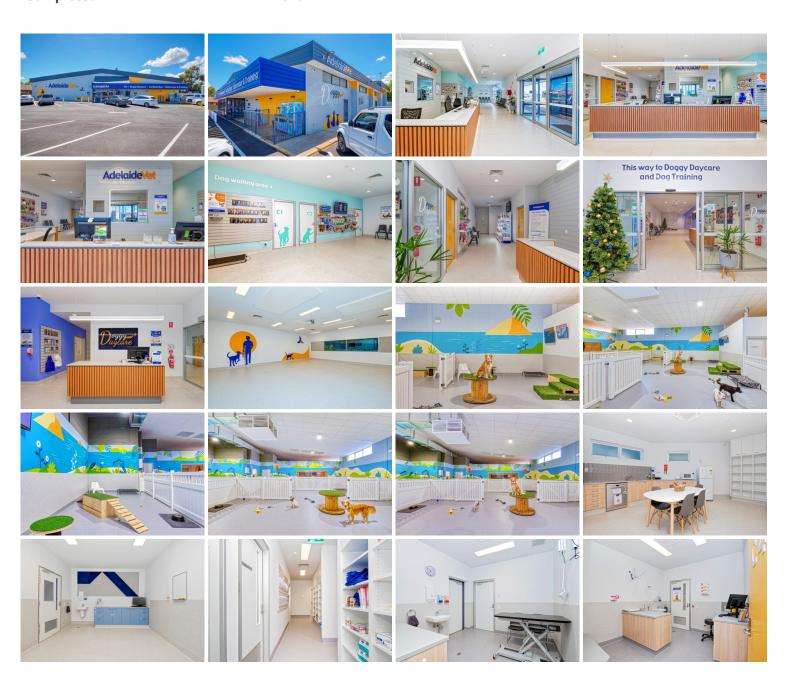

## **Project Scope: Adelaide Vet Fitout**

This project involved the commercial fit out and refurbishment from an existing warehouse space with a total floor area of 1,130 square metres in to a state-of-the-art veterinary facility comprising of a training room, veterinary specialist facilities, animal treatment areas, operating theatres, pathology, dispensary, dedicated grieving areas, dog and cat wards, cat boarding, behavioural services and dog training areas with washing facilities. This veterinary practice is one of the largest and most modern in the state and will likely serve as Adelaide Animal Hospital's flagship practice for the foreseeable future.