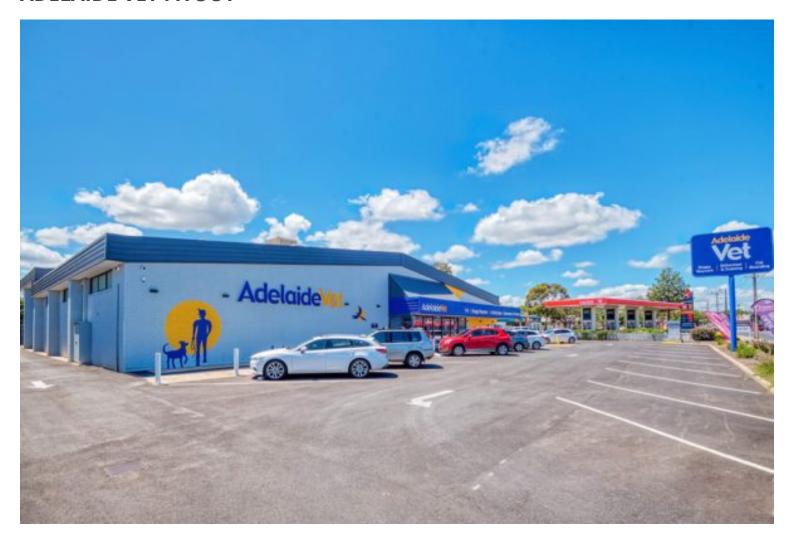

## ADELAIDE VET FITOUT

## **Project Scope: Adelaide Vet Fitout**

This project involved the commercial fit out and refurbishment from an existing warehouse space with a total floor area of 1,130 square metres in to a state-of-the-art veterinary facility comprising of a training room, veterinary specialist facilities, animal treatment areas, operating theatres, pathology, dispensary, dedicated grieving areas, dog and cat wards, cat boarding, behavioural services and dog training areas with washing facilities. This veterinary practice is one of the largest and most modern in the state and will likely serve as Adelaide Animal Hospital's flagship practice for the foreseeable future.