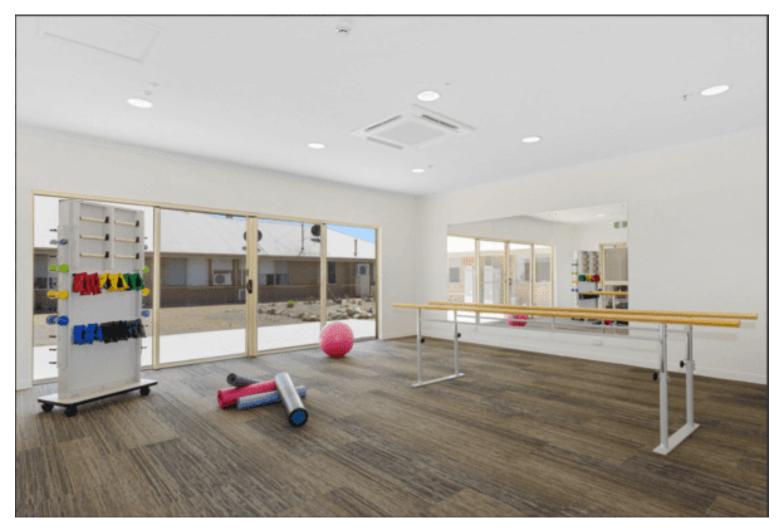

## Project Scope: Eldercare New Gym South Park Minlaton

Mykra were engaged by the client to construct a new resident gym, as an extension to the existing residential aged care facility. The new extension is comprised of steel sheet, timber framed roof and light weight walls, constructed on a reinforced concrete raft footing. The new gymnasium facility also includes disabled toilet facilities, storeroom and is fully airconditioned. Mykra endeavored to support the local council area, with the use of local trades for the plumbing, concrete, and civil works. The new gym has improved the quality of life and care for the facilities residents. It has also provided the facility with a point of difference to other similar facilities in the region. The works were completed on time and in budget, for a satisfied client.