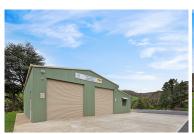

## Design and construction for a CFS Station.

Design and construction of the new Montecute CFS Station to accommodate two appliances: A 24 Tanker & 14 Quick Response Vehicle (QRV), and provision for a new two-bay appliance storage building (12m wide x 15m long x 4.5m high).

## This project included:

- A Communications office
- Operations/meeting room
- Kitchenette
- Disability access toilet
- Provision for 11 car parks which included one Disability Access parking.