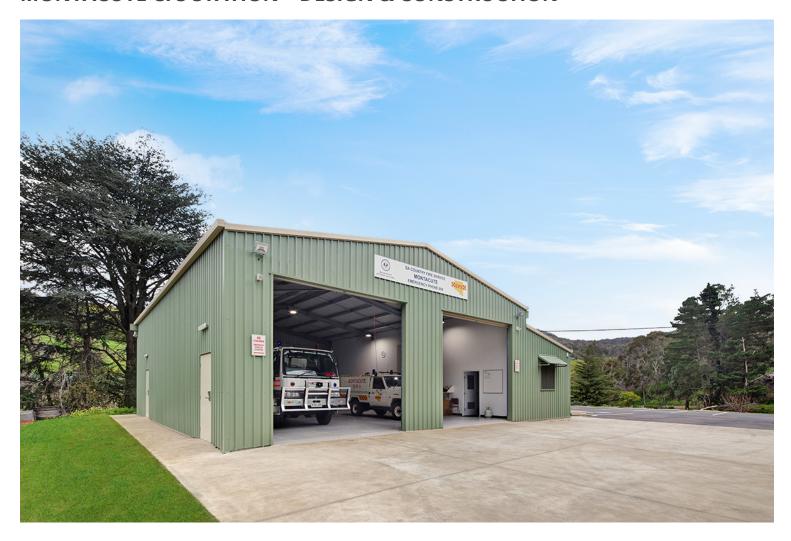

## Design and construction for a CFS Station.

Design and construction of the new Montecute CFS Station to accommodate two appliances: A 24 Tanker & 14 Quick Response Vehicle (QRV), and provision for a new two-bay appliance storage building (12m wide x 15m long x 4.5m high).

## This project included:

- A Communications office
- Operations/meeting room
- Kitchenette
- Disability access toilet
- Provision for 11 car parks which included one Disability Access parking.