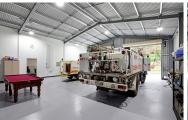

## Design and construction for a CFS Station.

Design and construction of the new Montecute CFS Station to accommodate two appliances: A 24 Tanker & 14 Quick Response Vehicle (QRV), and provision for a new two-bay appliance storage building (12m wide x 15m long x 4.5m high).

## This project included:

- A Communications office
- Operations/meeting room
- Kitchenette
- Disability access toilet
- Provision for 11 car parks which included one Disability Access parking.