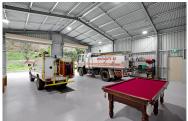

## Design and construction for a CFS Station.

Design and construction of the new Montecute CFS Station to accommodate two appliances: A 24 Tanker & 14 Quick Response Vehicle (QRV), and provision for a new two-bay appliance storage building (12m wide x 15m long x 4.5m high).