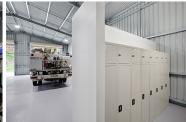

## Design and construction for a CFS Station.

Design and construction of the new Montecute CFS Station to accommodate two appliances: A 24 Tanker & 14 Quick Response Vehicle (QRV), and provision for a new two-bay appliance storage building (12m wide x 15m long x 4.5m high).

## This project included:

- A Communications office
- Operations/meeting room
- Kitchenette
- Disability access toilet
- Provision for 11 car parks which included one Disability Access parking.