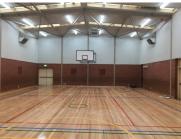

## **Project Scope: Norwood Primary School Gym Floor Replacement**

This project involved the demolition of an existing parquetry floor in the school's gym, then supply and installation of timber flooring to provide the gym with a fresh and modern look. During the course of the project, completed over the Christmas holiday period, latent conditions presented which required some additional problem-solving. The existing stormwater needed repairing which required consultation with the project engineer to ensure a suitable waterproofing solution was implemented in a timely fashion to suit the tight programme of the project.