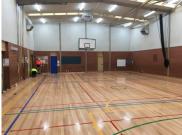

## **Project Scope: Norwood Primary School Gym Floor Replacement**

This project involved the demolition of an existing parquetry floor in the school's gym, then supply and installation of timber flooring to provide the gym with a fresh and modern look. During the course of the project, completed over the Christmas holiday period, latent conditions presented which required some additional problem-solving. The existing stormwater needed repairing which required consultation with the project engineer to ensure a suitable waterproofing solution was implemented in a timely fashion to suit the tight programme of the project.