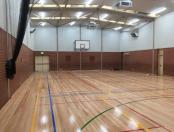

## **Project Scope: Norwood Primary School Gym Floor Replacement**

This project involved the demolition of an existing parquetry floor in the school's gym, then supply and installation of timber flooring to provide the gym with a fresh and modern look. During the course of the project, completed over the Christmas holiday period, latent conditions presented which required some additional problem-solving. The existing stormwater needed repairing which required consultation with the project engineer to ensure a suitable waterproofing solution was implemented in a timely fashion to suit the tight programme of the project.