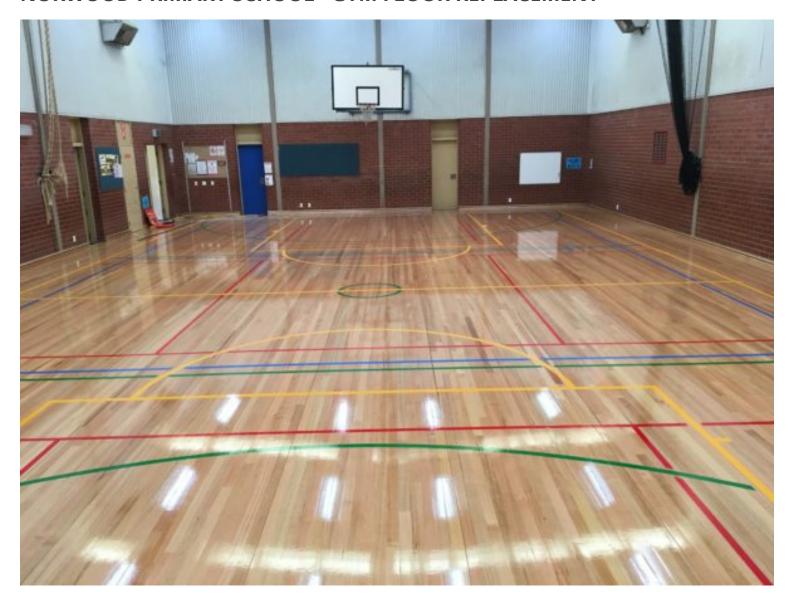

## NORWOOD PRIMARY SCHOOL - GYM FLOOR REPLACEMENT

## **Project Scope: Norwood Primary School Gym Floor Replacement**

This project involved the demolition of an existing parquetry floor in the school's gym, then supply and installation of timber flooring to provide the gym with a fresh and modern look. During the course of the project, completed over the Christmas holiday period, latent conditions presented which required some additional problem-solving. The existing stormwater needed repairing which required consultation with the project engineer to ensure a suitable waterproofing solution was implemented in a timely fashion to suit the tight programme of the project.