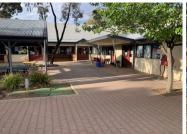

## **Project Scope: Prospect Primary School**

Mykra were engaged by the client to investigate the condition of the existing building 1 at Prospect Primary School, and rectify issues found. Rectification works included ceiling repairs and stormwater runs. Due to the elevation spot levels, we had additional sumps to capture the water runoff. Additional connections of existing stormwater and larger pipe diameters. We had encountered a second layer of asphalt 250mm under the existing where we were trenching for new stormwater feeds. Additional underpins due to existing locations of previous underpins failure. Once the building was jacked up, there were additional crack repairs to be made.