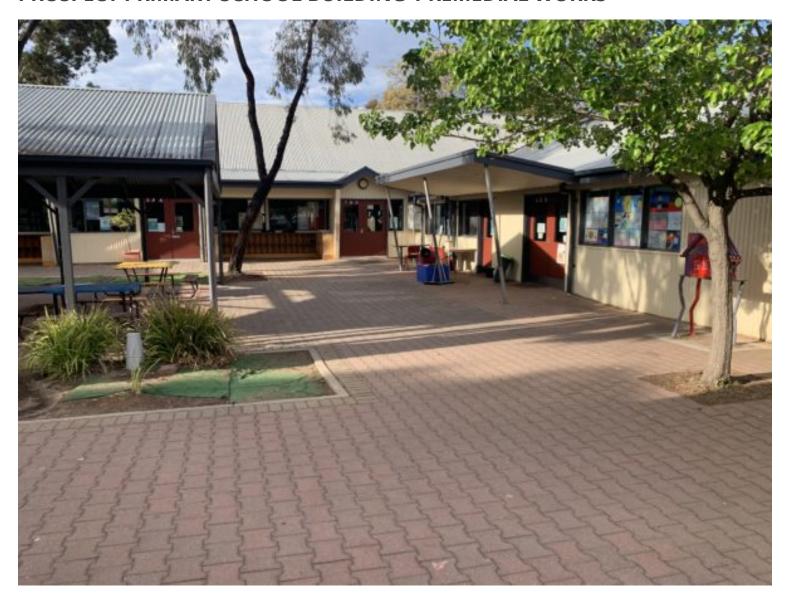

## **Project Scope: Prospect Primary School**

Mykra were engaged by the client to investigate the condition of the existing building 1 at Prospect Primary School, and rectify issues found. Rectification works included ceiling repairs and stormwater runs. Due to the elevation spot levels, we had additional sumps to capture the water runoff. Additional connections of existing stormwater and larger pipe diameters. We had encountered a second layer of asphalt 250mm under the existing where we were trenching for new stormwater feeds. Additional underpins due to existing locations of previous underpins failure. Once the building was jacked up, there were additional crack repairs to be made.