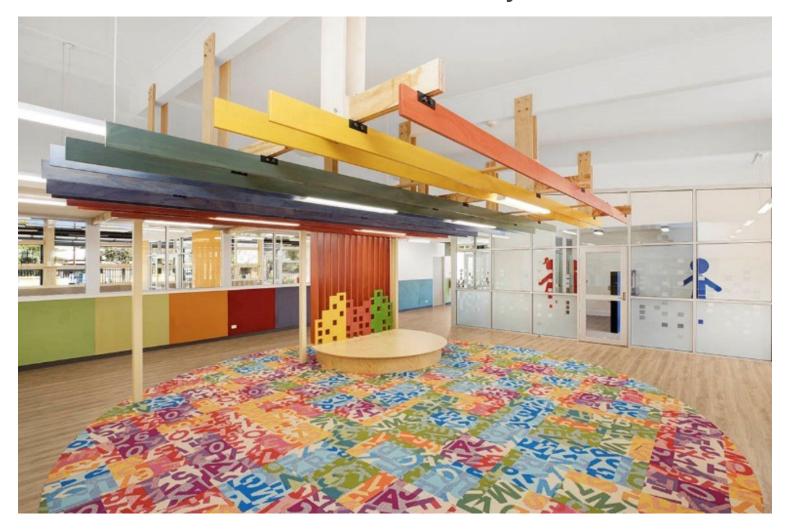

## Project Scope: Construction and refurbishment at a school.

This project involved the internal refurbishment of three school buildings with new outdoor learning areas, refurbishment and extension of the Administration building, and construction of a new STEM building. It included the full internal demolition of walls, ceilings, services, wet area and some external walls to make way for new doors to the outdoor learning areas. Construction of the new building elements and finishes included linings, flooring, wet area, aluminium & glazing, services, external decking, landscaping and fencing.