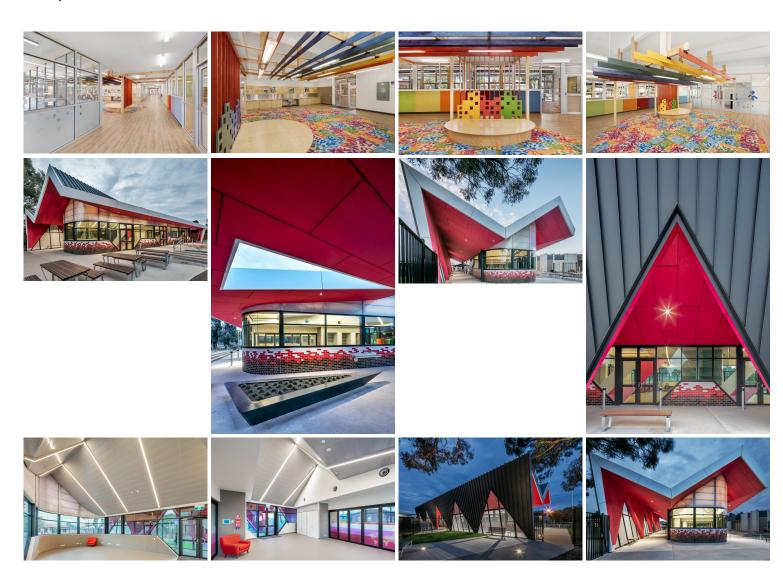

## Project Scope: Construction and refurbishment at a school.

This project involved the internal refurbishment of three school buildings with new outdoor learning areas, refurbishment and extension of the Administration building, and construction of a new STEM building. It included the full internal demolition of walls, ceilings, services, wet area and some external walls to make way for new doors to the outdoor learning areas. Construction of the new building elements and finishes included linings, flooring, wet area, aluminium & glazing, services, external decking, landscaping and fencing.