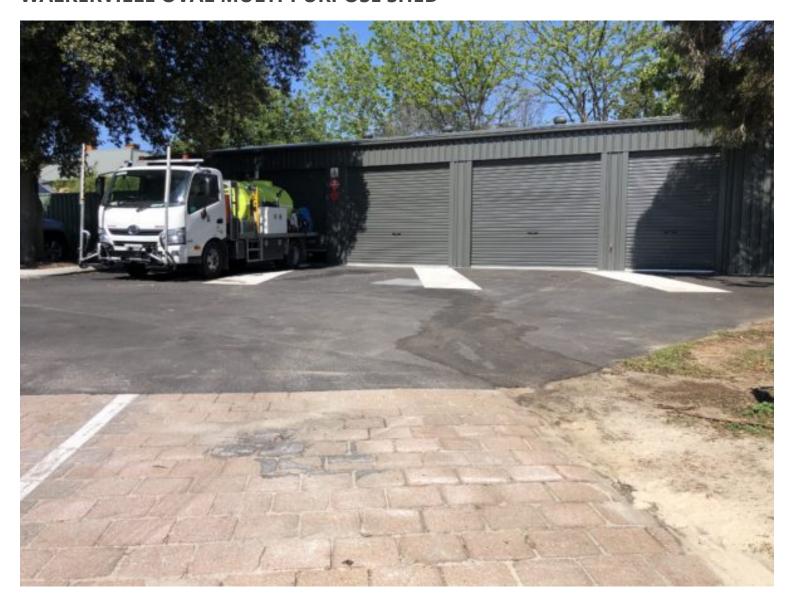

## Project Scope: Walkerville Oval Multi-Purpose Shed Construction

The Town of Walkerville identified buildings that were in poor condition and the untidy land areas which were also badly utilised. The previous sheds and surrounds had been in use for more than 20 years. This resulted in the need to clear the area and rebuild a purpose-built shed to house all of the current resources and provide additional undercover secure storage for small equipment and supplies. The design and detailing of the new shed and surrounding areas was undertaken in consultation with the client to provide a much more efficient and user friendly space.