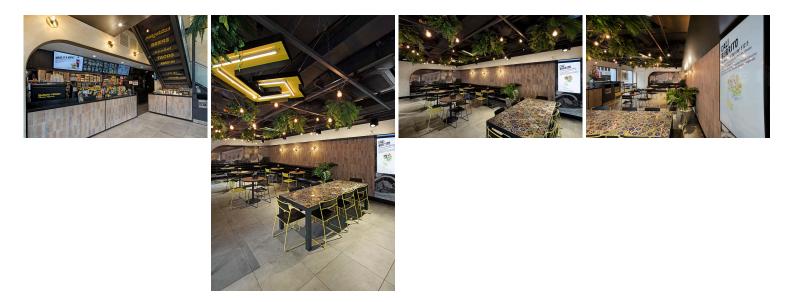

#### Project Scope: Fit-out of a fast-food outlet.

This project involved the complete fit-out of the two-story GYG restaurant in a prominent CBD location. Due to the tight ground floor footprint two kitchens were constructed – one on the ground floor and the second on the first floor – with dumb waiter installation. The first floor also houses a dining area, alfresco balcony dining area and storage facilities.