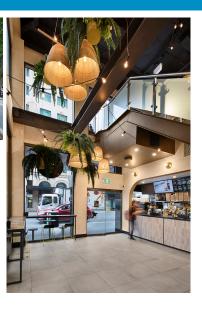

#### Project Scope: Fit-out of a fast-food outlet.

This project involved the complete fit-out of the two-story GYG restaurant in a prominent CBD location. Due to the tight ground floor footprint two kitchens were constructed – one on the ground floor and the second on the first floor – with dumb waiter installation. The first floor also houses a dining area, alfresco balcony dining area and storage facilities.