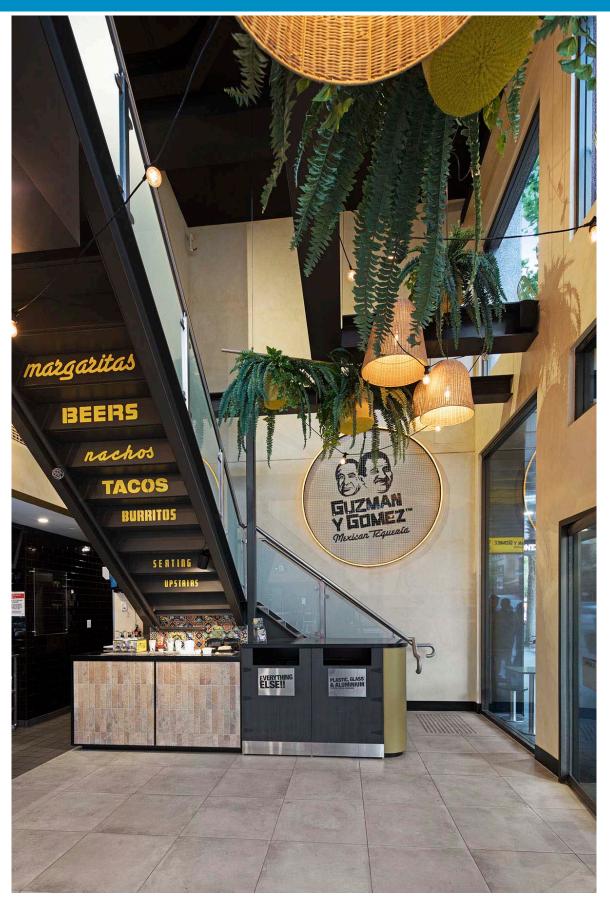

#### Project Scope: Fit-out of a fast-food outlet.

This project involved the complete fit-out of the two-story GYG restaurant in a prominent CBD location. Due to the tight ground floor footprint two kitchens were constructed – one on the ground floor and the second on the first floor – with dumb waiter installation. The first floor also houses a dining area, alfresco balcony dining area and storage facilities.