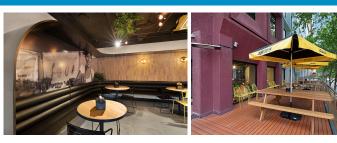

#### Project Scope: Fit-out of a fast-food outlet.

This project involved the complete fit-out of the two-story GYG restaurant in a prominent CBD location. Due to the tight ground floor footprint two kitchens were constructed – one on the ground floor and the second on the first floor – with dumb waiter installation. The first floor also houses a dining area, alfresco balcony dining area and storage facilities.