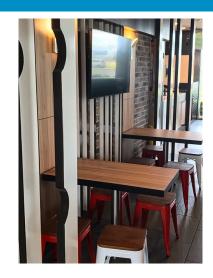

Internally the works involved new wall paneling and tiling, timber fins, upholstery to fixed joinery together with a full refurbishment of the main counter including all associated services. The Krusher dispensing point was entirely re-modelled into an Uber Eats pick up point. All work was undertaken whilst the store remained operational.