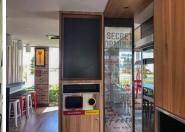

Internally the works involved new wall paneling and tiling, timber fins, upholstery to fixed joinery together with a full refurbishment of the main counter including all associated services. The Krusher dispensing point was entirely re-modelled into an Uber Eats pick up point. All work was undertaken whilst the store remained operational.