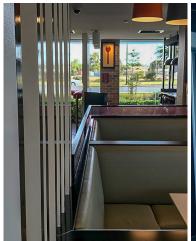

Internally the works involved new wall paneling and tiling, timber fins, upholstery to fixed joinery together with a full refurbishment of the main counter including all associated services. The Krusher dispensing point was entirely re-modelled into an Uber Eats pick up point. All work was undertaken whilst the store remained operational.