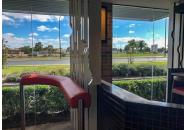

Internally the works involved new wall paneling and tiling, timber fins, upholstery to fixed joinery together with a full refurbishment of the main counter including all associated services. The Krusher dispensing point was entirely re-modelled into an Uber Eats pick up point. All work was undertaken whilst the store remained operational.