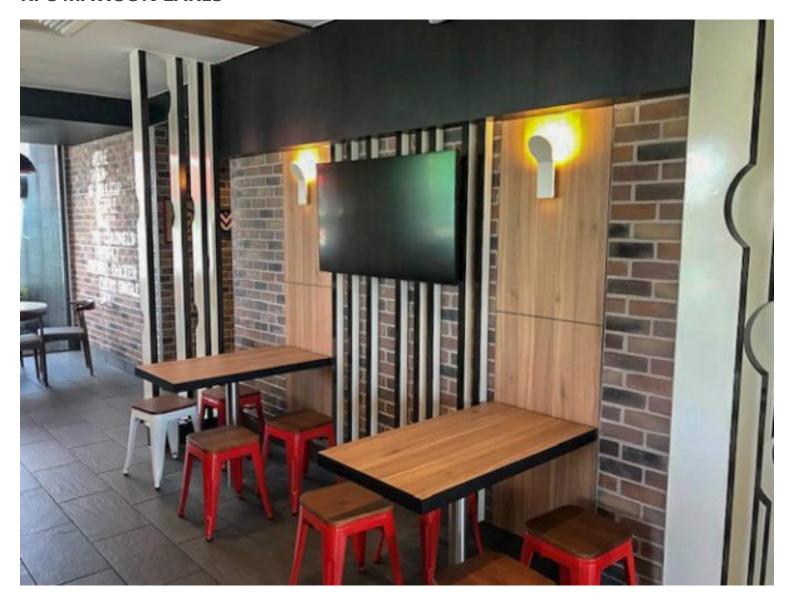

## **Project Scope: KFC Mawson Lakes**

This project involved the refurbishment of the Main Dining Area together with external cladding upgrades to the Drive Thru driveway and a new portal frame structure for the display of KFC branding.

Internally the works involved new wall paneling and tiling, timber fins, upholstery to fixed joinery together with a full refurbishment of the main counter including all associated services. The Krusher dispensing point was entirely re-modelled into an Uber Eats pick up point. All work was undertaken whilst the store remained operational.