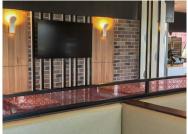

## **Project Scope: KFC Mawson Lakes**

This project involved the refurbishment of the Main Dining Area together with external cladding upgrades to the Drive Thru driveway and a new portal frame structure for the display of KFC branding.

Internally the works involved new wall paneling and tiling, timber fins, upholstery to fixed joinery together with a full refurbishment of the main counter including all associated services. The Krusher dispensing point was entirely re-modelled into an Uber Eats pick up point. All work was undertaken whilst the store remained operational.