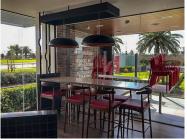

Internally the works involved new wall paneling and tiling, timber fins, upholstery to fixed joinery together with a full refurbishment of the main counter including all associated services. The Krusher dispensing point was entirely re-modelled into an Uber Eats pick up point. All work was undertaken whilst the store remained operational.