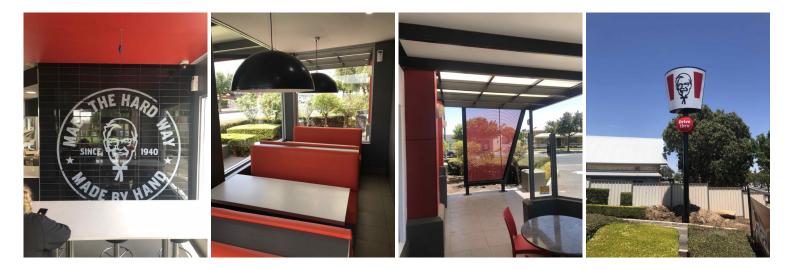

#### Project Scope: KFC Murray Bridge - Refurbishment

The Murray Bridge KFC required refurbishment to meet new marketing standards. Work included new external, front of house and back of house refurbishment. External works consisted of new signage, new cladding on part of the facade and sides of the building, as well as new perforated screen. New signage was added to the drive-thru to meet KFC standards. Internal works consisted of new joinery, lighting, signage and booths, whilst back of house saw minor works to the wash-up station.