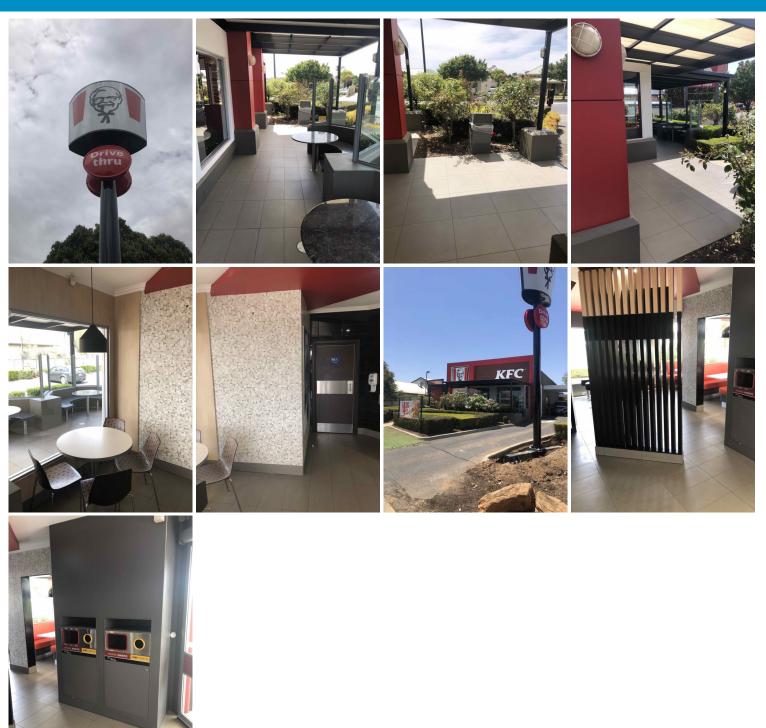

#### Project Scope: KFC Murray Bridge - Refurbishment

The Murray Bridge KFC required refurbishment to meet new marketing standards. Work included new external, front of house and back of house refurbishment. External works consisted of new signage, new cladding on part of the facade and sides of the building, as well as new perforated screen. New signage was added to the drive-thru to meet KFC standards. Internal works consisted of new joinery, lighting, signage and booths, whilst back of house saw minor works to the wash-up station.