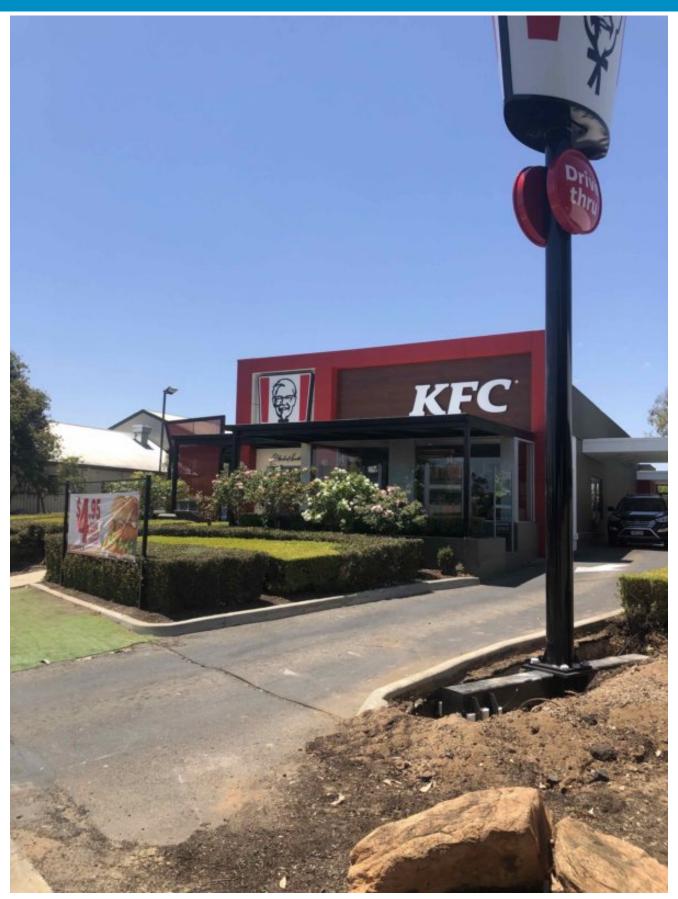

#### Project Scope: KFC Murray Bridge - Refurbishment

The Murray Bridge KFC required refurbishment to meet new marketing standards. Work included new external, front of house and back of house refurbishment. External works consisted of new signage, new cladding on part of the facade and sides of the building, as well as new perforated screen. New signage was added to the drive-thru to meet KFC standards. Internal works consisted of new joinery, lighting, signage and booths, whilst back of house saw minor works to the wash-up station.