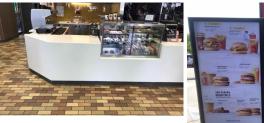

#### Project Scope: McDonald's Renmark Major Remodel

This project involved demolishing and removing the existing beverage cell section of the store to extend the area and create a two lane drive-thru facility that incorporated modern signage and ordering boards. Challenges included structural steel documentation as well as maintaining access to the drive thru so it remained operational while completing construction works.