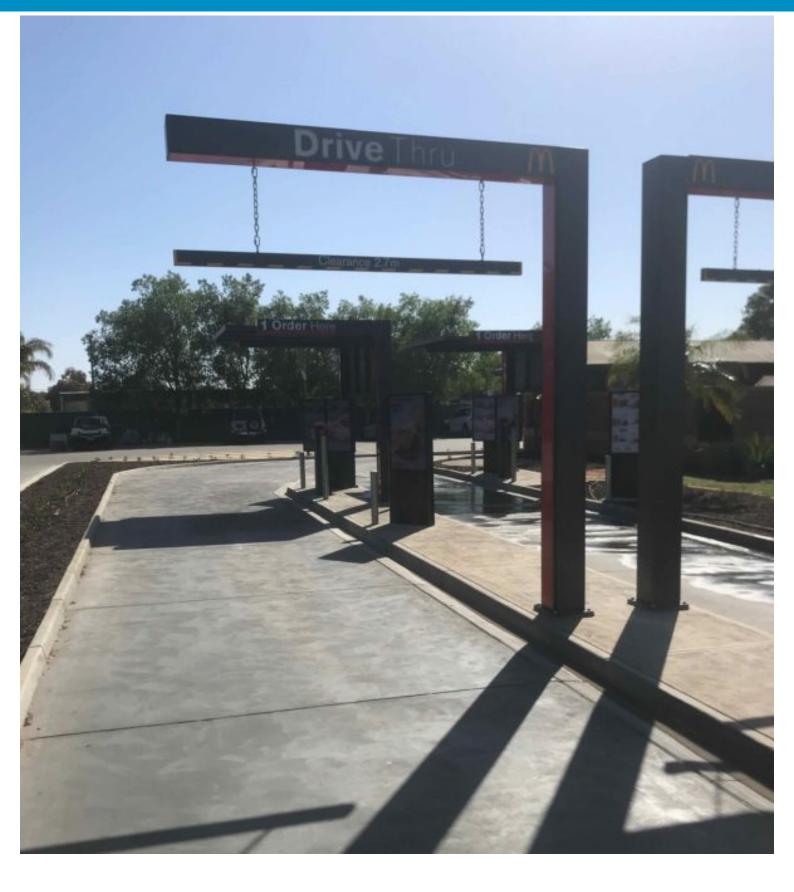

#### Project Scope: McDonald's Renmark Major Remodel

This project involved demolishing and removing the existing beverage cell section of the store to extend the area and create a two lane drive-thru facility that incorporated modern signage and ordering boards. Challenges included structural steel documentation as well as maintaining access to the drive thru so it remained operational while completing construction works.