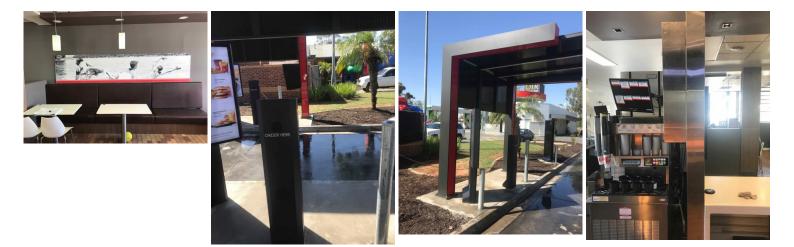

#### Project Scope: McDonald's Renmark Major Remodel

This project involved demolishing and removing the existing beverage cell section of the store to extend the area and create a two lane drive-thru facility that incorporated modern signage and ordering boards. Challenges included structural steel documentation as well as maintaining access to the drive thru so it remained operational while completing construction works.