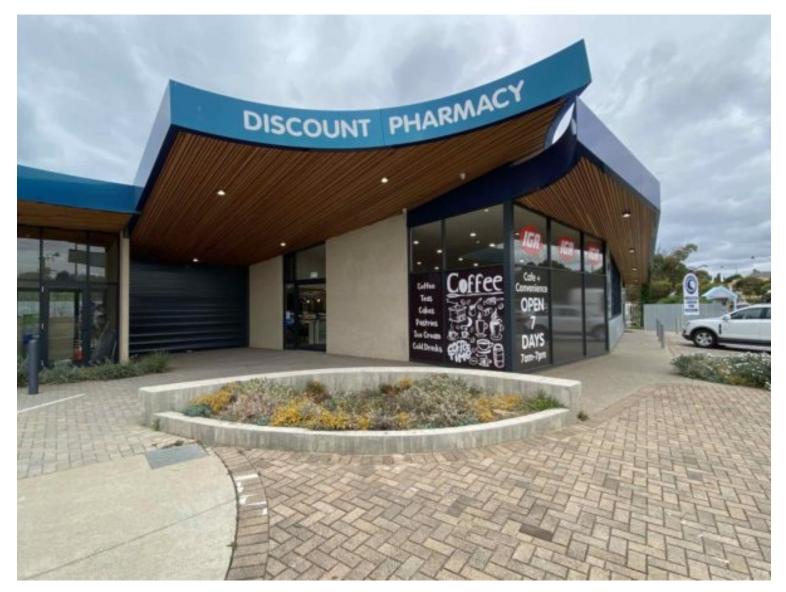

## Project Scope: Middleton Pharmacy Fitout

This project included the internal fitout to an existing new building for Middleton Pharmacy. The pharmacy also has a café and cross lotto inside. Works included new internal walling and ceilings, demolition of existing walls and ceilings, minor electrical, hydraulic, and fuel line modifications, and a new structural beam to allow the removal of an existing load bearing stud wall. The completed works left the pharmacy and café looking fresh and new with new counters for Cross Lotto. The client was satisfied, with works being completed within the required programme.