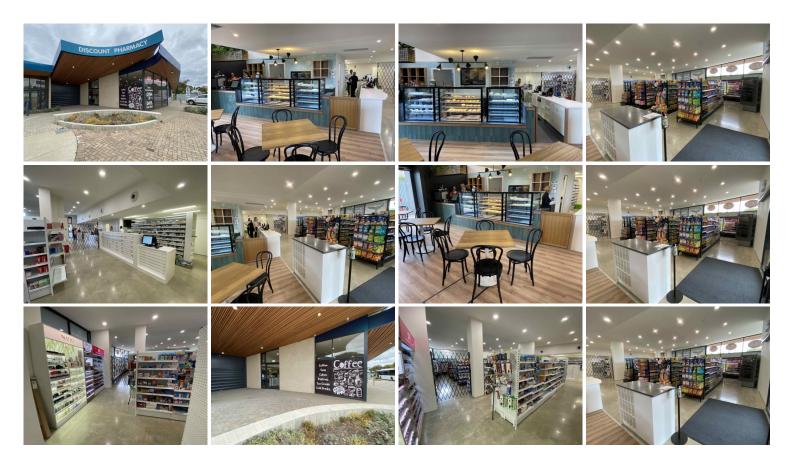

## Project Scope: Middleton Pharmacy Fitout

This project included the internal fitout to an existing new building for Middleton Pharmacy. The pharmacy also has a café and cross lotto inside. Works included new internal walling and ceilings, demolition of existing walls and ceilings, minor electrical, hydraulic, and fuel line modifications, and a new structural beam to allow the removal of an existing load bearing stud wall. The completed works left the pharmacy and café looking fresh and new with new counters for Cross Lotto. The client was satisfied, with works being completed within the required programme.